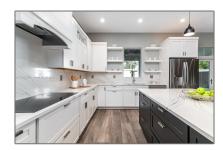

# Residential Lease For Rent

2,540 Sqft - 2431 NE 20th Avenue, Lighthouse Point, Florida 33064

#### Basic Details

Property Type: **Residential Lease** Listing Type: **For Rent** Listing ID: A11354565 \$7,200 Price: Bedrooms: 3 Bathrooms: 3 Square Footage: 2,540 Sqft Year Built: 2022 9,002 Sqft Lot Area: