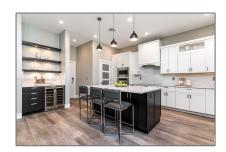

# Residential Lease For Rent

2,540 Sqft - 2431 NE 20th Avenue, Lighthouse Point, Florida 33064

#### Basic Details

Property Type: **Residential Lease** Listing Type: **For Rent** Listing ID: A11354565 \$7,200 Price: Bedrooms: 3 Bathrooms: 3 Square Footage: 2,540 Sqft Year Built: 2022 9,002 Sqft Lot Area: