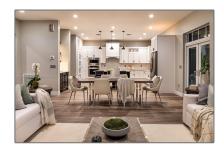

# Residential Lease For Rent

2,540 Sqft - 2431 NE 20th Avenue, Lighthouse Point, Florida 33064

#### Basic Details

Property Type: **Residential Lease** Listing Type: **For Rent** Listing ID: A11354565 \$7,200 Price: Bedrooms: 3 Bathrooms: 3 Square Footage: 2,540 Sqft Year Built: 2022 9,002 Sqft Lot Area: