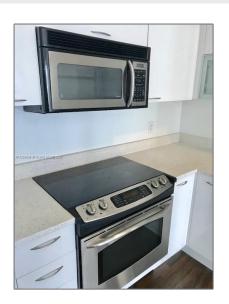

# Residential Lease For Rent

1,010 Sqft - 133 NE 2ND AVE # 1506, Miami, Florida 33132

### Basic Details

| Property Type:  | Residential Lease |  |
|-----------------|-------------------|--|
| Listing Type:   | For Rent          |  |
| Listing ID:     | A11354539         |  |
| Price:          | \$3,250           |  |
| Bedrooms:       | 2                 |  |
| Bathrooms:      | 2                 |  |
| Square Footage: | 1,010 Sqft        |  |
| Year Built:     | 2007              |  |