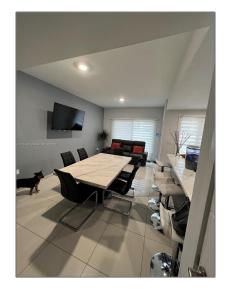

# Residential For Sale

1,434 Sqft - 13948 SW 259th Way, Homestead, Florida 33032

### Basic Details

| Property Type:  | Residential |  |
|-----------------|-------------|--|
| Listing Type:   | For Sale    |  |
| Listing ID:     | A11354505   |  |
| Price:          | \$375,000   |  |
| Bedrooms:       | 4           |  |
| Bathrooms:      | 3           |  |
| Half Bathrooms: | 1           |  |
| Square Footage: | 1,434 Sqft  |  |
| Year Built:     | 2020        |  |
| Lot Area:       | 1,500 Sqft  |  |
|                 |             |  |