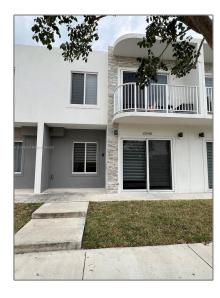

# Residential For Sale

1,434 Sqft - 13948 SW 259th Way, Homestead, Florida 33032

### Basic Details

| Property Type:  | Residential |  |
|-----------------|-------------|--|
| Listing Type:   | For Sale    |  |
| Listing ID:     | A11354505   |  |
| Price:          | \$375,000   |  |
| Bedrooms:       | 4           |  |
| Bathrooms:      | 3           |  |
| Half Bathrooms: | 1           |  |
| Square Footage: | 1,434 Sqft  |  |
| Year Built:     | 2020        |  |
| Lot Area:       | 1,500 Sqft  |  |
|                 |             |  |