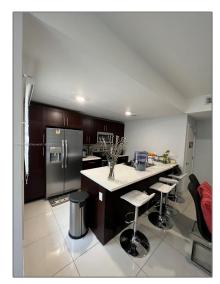

# Residential For Sale

1,434 Sqft - 13948 SW 259th Way, Homestead, Florida 33032

### Basic Details

| Property Type:  | Residential |  |
|-----------------|-------------|--|
| Listing Type:   | For Sale    |  |
| Listing ID:     | A11354505   |  |
| Price:          | \$375,000   |  |
| Bedrooms:       | 4           |  |
| Bathrooms:      | 3           |  |
| Half Bathrooms: | 1           |  |
| Square Footage: | 1,434 Sqft  |  |
| Year Built:     | 2020        |  |
| Lot Area:       | 1,500 Sqft  |  |
|                 |             |  |