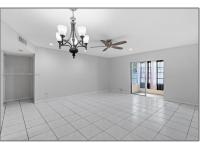

# **Residential For Sale**

928 Sqft - 4851 NW 21st St **#** 102, Lauderhill, Florida 33313

#### Basic Details

| Property Type:  | Residential |  |
|-----------------|-------------|--|
| Listing Type:   | For Sale    |  |
| Listing ID:     | A11354450   |  |
| Price:          | \$95,000    |  |
| Bedrooms:       | 1           |  |
| Bathrooms:      | 1           |  |
| Half Bathrooms: | 1           |  |
| Square Footage: | 928 Sqft    |  |
| Year Built:     | 1973        |  |