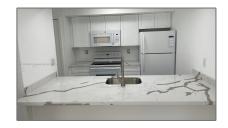

# Residential Lease For Rent

900 Sqft - 18360 Mediterranean Blvd # 26, Hialeah, Florida 33015

### **Basic Details**

Property Type: **Residential Lease** Listing Type: For Rent Listing ID: A11354389 Price: \$2,300 2 Bedrooms: Bathrooms: 2 Square Footage: 900 Sqft Year Built: 1988