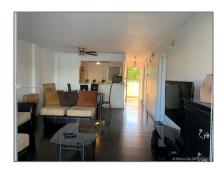

#### Basic Details

| Property Type:  | Residential |  |
|-----------------|-------------|--|
| Listing Type:   | For Sale    |  |
| Listing ID:     | A11354047   |  |
| Price:          | \$250,000   |  |
| Bedrooms:       | 1           |  |
| Bathrooms:      | 1           |  |
| Square Footage: | 812 Sqft    |  |
| Year Built:     | 1969        |  |
|                 |             |  |