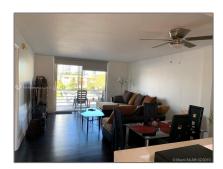

#### Basic Details

| Property Type:  | Residential |  |
|-----------------|-------------|--|
| Listing Type:   | For Sale    |  |
| Listing ID:     | A11354047   |  |
| Price:          | \$250,000   |  |
| Bedrooms:       | 1           |  |
| Bathrooms:      | 1           |  |
| Square Footage: | 812 Sqft    |  |
| Year Built:     | 1969        |  |
|                 |             |  |