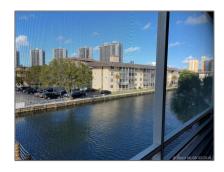

### Features

| $\sqrt{}$ | Heating System: | Electric                                 |
|-----------|-----------------|------------------------------------------|
| $\sqrt{}$ | Cooling System: | Central Air, Ceiling<br>Fan(s), Electric |
| $\sqrt{}$ | Fence:          | Privacy                                  |
| $\sqrt{}$ | View:           | Water View, Pool Area<br>View, Canal     |
| $\sqrt{}$ | Pet Allowed:    | Restrictions Or Possible<br>Restrictions |
| $\sqrt{}$ | Patio:          | Patio                                    |
| $\sqrt{}$ | Furnished:      | Furnished                                |