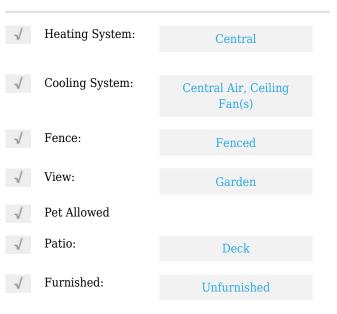

# **Residential Lease For Rent**

1,100 Sqft - 1470 Lincoln Ter#2, Miami Beach, Florida 33139









#### **Basic Details**

| Property Type:  | <b>Residential Lease</b> |  |
|-----------------|--------------------------|--|
| Listing Type:   | For Rent                 |  |
| Listing ID:     | A11354434                |  |
| Price:          | \$4,800                  |  |
| Bedrooms:       | 2                        |  |
| Bathrooms:      | 1                        |  |
| Square Footage: | 1,100 Sqft               |  |
| Lot Area:       | 4,600 Sqft               |  |

#### Features



### Address Map

| Country: | US                 |  |
|----------|--------------------|--|
| State:   | FL                 |  |
| County:  | Miami-Dade County  |  |
| City:    | Miami Beach        |  |
| Zipcode: | 33139              |  |
| Street:  | 1470 Lincoln Ter # |  |

| Building Name: | LINCOLN TERRACE<br>SUB |  |
|----------------|------------------------|--|
| Floor Number:  | 0                      |  |
| Longitude:     | W81° 51' 20.1''        |  |
| Latitude:      | N25° 47' 21.7''        |  |

## Agent Info



Daniel Lombardi (305) 695-1600 (786) 525-6127

🐱 daniel@lomardiproperties.com

2