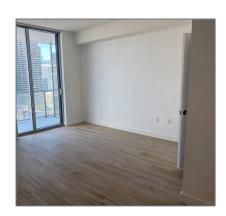

### Basic Details

| Property Type:  | Residential Lease |  |
|-----------------|-------------------|--|
| Listing Type:   | For Rent          |  |
| Listing ID:     | A11354403         |  |
| Price:          | \$3,695           |  |
| Bedrooms:       | 2                 |  |
| Bathrooms:      | 2                 |  |
| Square Footage: | 1,013 Sqft        |  |
| Year Built:     | 2008              |  |