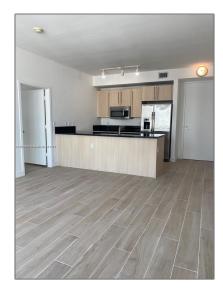

### Basic Details

| Property Type:  | Residential Lease |  |
|-----------------|-------------------|--|
| Listing Type:   | For Rent          |  |
| Listing ID:     | A11354403         |  |
| Price:          | \$3,695           |  |
| Bedrooms:       | 2                 |  |
| Bathrooms:      | 2                 |  |
| Square Footage: | 1,013 Sqft        |  |
| Year Built:     | 2008              |  |