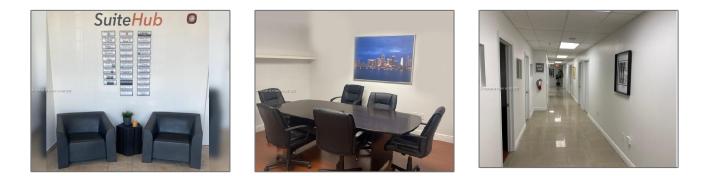

# **Commercial Sale For Sale**

- 3500 NW 114th Ave # 222, Doral, Florida 33178





### **Basic Details**

| Property Type: | <b>Commercial Sale</b> |
|----------------|------------------------|
| Listing Type:  | For Sale               |
| Listing ID:    | A11354396              |
| Price:         | \$1,440                |
| Year Built:    | 2000                   |
| Lot Area:      | 91,983 Sqft            |

#### Features



## Address Map

| Country:      | US                         |  |
|---------------|----------------------------|--|
| State:        | FL                         |  |
| County:       | Miami-Dade County          |  |
| City:         | Doral                      |  |
| Zipcode:      | 33178                      |  |
| Street:       | 3500 NW 114th Ave<br># 222 |  |
| Floor Number: | 0                          |  |
| Longitude:    | W81° 37' 4''