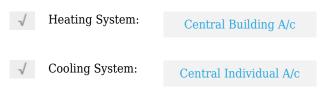

# **Commercial Sale For Sale**

- 3500 NW 114th Ave # 222, Doral, Florida 33178





### **Basic Details**

| Property Type: | <b>Commercial Sale</b> |
|----------------|------------------------|
| Listing Type:  | For Sale               |
| Listing ID:    | A11354396              |
| Price:         | \$1,440                |
| Year Built:    | 2000                   |
| Lot Area:      | 91,983 Sqft            |

#### Features



## Address Map

| Country:      | US                         |  |
|---------------|----------------------------|--|
| State:        | FL                         |  |
| County:       | Miami-Dade County          |  |
| City:         | Doral                      |  |
| Zipcode:      | 33178                      |  |
| Street:       | 3500 NW 114th Ave<br># 222 |  |
| Floor Number: | 0                          |  |
| Longitude:    | W81° 37' 4''               |  |
| Latitude:     | N25° 48' 22.6''            |  |

## Agent Info



Daniel Lombardi ☎ (305) 695-1600 ☎ (786) 525-6127 ᢂ daniel@lomardiproperties.com