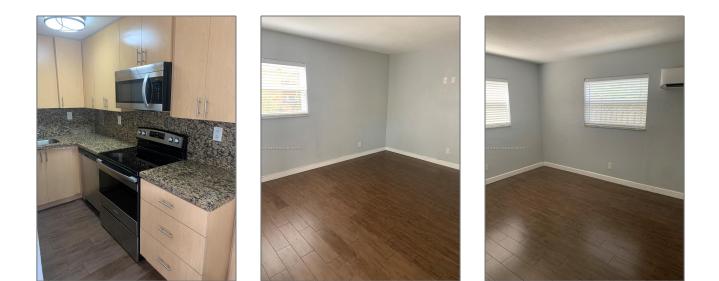

# **Residential Lease For Rent**

650 Sqft - 2201 Miami Rd # 1, Fort Lauderdale, Florida 33316

### Basic Details

| Property Type:  | <b>Residential Lease</b> |  |
|-----------------|--------------------------|--|
| Listing Type:   | For Rent                 |  |
| Listing ID:     | A11354420                |  |
| Price:          | \$1,750                  |  |
| Bedrooms:       | 1                        |  |
| Bathrooms:      | 1                        |  |
| Square Footage: | 650 Sqft                 |  |
| Year Built:     | 1970                     |  |
| Lot Area:       | 6,573 Sqft               |  |