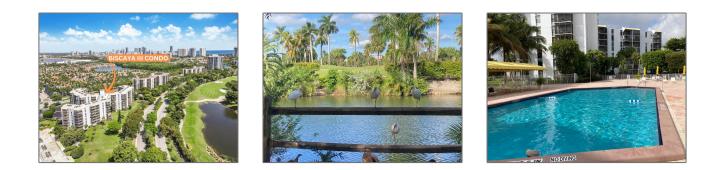

# **Residential For Sale**

1,083 Sqft - 20500 W Country Club Dr # 105, Aventura, Florida 33180

#### Basic **Details**

| Property Type:  | Residential |  |
|-----------------|-------------|--|
| Listing Type:   | For Sale    |  |
| Listing ID:     | A11354299   |  |
| Price:          | \$260,000   |  |
| Bedrooms:       | 2           |  |
| Bathrooms:      | 2           |  |
| Square Footage: | 1,083 Sqft  |  |
| Year Built:     | 1972        |  |

### Features

| <br>Heating System: | Central            |
|---------------------|--------------------|
| <br>Cooling System: | Central Air        |
| <br>View:           | Garden View        |
| <br>Patio:          | Screened Porch     |
| <br>Furnished:      | Furniture For Sale |