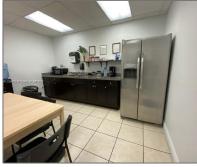

# Commercial Sale For Sale

- 3500 NW 114th Ave # 217, Doral, Florida 33178









### Basic **Details**

| Property Type: | <b>Commercial Sale</b> |  |
|----------------|------------------------|--|
| Listing Type:  | For Sale               |  |
| Listing ID:    | A11354359              |  |
| Price:         | \$939                  |  |
| Year Built:    | 2000                   |  |
| Lot Area:      | 91,983 Sqft            |  |

### Features

| $\checkmark$ | Heating System: | Central Building A/c |
|--------------|-----------------|----------------------|
|              | Cooling System: | Central Building A/c |

## Address Map

| US                         |                                                                              |
|----------------------------|------------------------------------------------------------------------------|
| FL