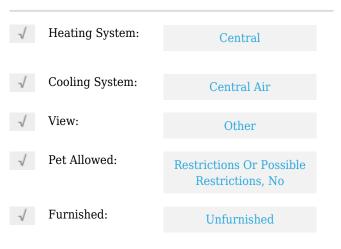

# **Residential Lease For Rent**

990 Sqft - 4400 W 16th Ave # 330, Hialeah, Florida 33012









## Basic **Details**

| Property Type:  | <b>Residential Lease</b> |
|-----------------|--------------------------|
| Listing Type:   | For Rent                 |
| Listing ID:     | A11353610                |
| Price:          | \$2,100                  |
| Bedrooms:       | 2                        |
| Bathrooms:      | 2                        |
| Square Footage: | 990 Sqft                 |
| Year Built:     | 1979                     |

#### Features



### Address Map

| Country: | US                       |  |
|----------|--------------------------|--|
| State:   | FL                       |  |
| County:  | Miami-Dade County        |  |
| City:    | Hialeah                  |  |
| Zipcode: | 33012                    |  |
| Street:  | 4400 W 16th Ave #<br>330 |  |

| Building Name: | CASA BELLA<br>CONDO |  |
|----------------|---------------------|--|
| Floor Number:  | 0                   |  |
| Longitude:     | W81° 41' 5.1''      |  |
| Latitude:      | N25° 51' 46''       |  |

# Agent Info



Daniel Lombardi ☎ (305) 695-1600 ☎ (786) 525-6127 ᢂ daniel@lomardiproperties.com