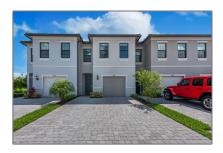

# Residential Lease For Rent

2,122 Sqft - 4496 E Appleton Cir E # 1, Oakland Park, Florida 33309

#### Basic Details

| Property Type:  | <b>Residential Lease</b> |  |
|-----------------|--------------------------|--|
| Listing Type:   | For Rent                 |  |
| Listing ID:     | A11354165                |  |
| Price:          | \$3,600                  |  |
| Bedrooms:       | 3                        |  |
| Bathrooms:      | 2                        |  |
| Half Bathrooms: | 1                        |  |
| Square Footage: | 2,122 Sqft               |  |
| Year Built:     | 2022                     |  |
| Lot Area:       | 1,900 Sqft               |  |