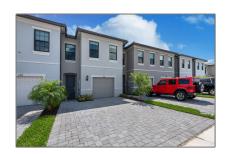

# Residential Lease For Rent

2,122 Sqft - 4496 E Appleton Cir E # 1, Oakland Park, Florida 33309

#### Basic Details

| Property Type:  | <b>Residential Lease</b> |  |
|-----------------|--------------------------|--|
| Listing Type:   | For Rent                 |  |
| Listing ID:     | A11354165                |  |
| Price:          | \$3,600                  |  |
| Bedrooms:       | 3                        |  |
| Bathrooms:      | 2                        |  |
| Half Bathrooms: | 1                        |  |
| Square Footage: | 2,122 Sqft               |  |
| Year Built:     | 2022                     |  |
| Lot Area:       | 1,900 Sqft               |  |