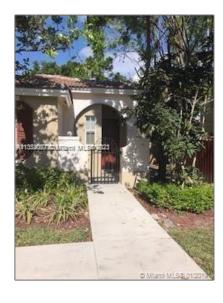

# Residential Lease For Rent

1,040 Sqft - 2283 NE 42nd Cir, Homestead, Florida 33033

### Basic Details

| Property Type:  | <b>Residential Lease</b> |  |
|-----------------|--------------------------|--|
| Listing Type:   | For Rent                 |  |
| Listing ID:     | A11354027                |  |
| Price:          | \$2,000                  |  |
| Bedrooms:       | 2                        |  |
| Bathrooms:      | 2                        |  |
| Square Footage: | 1,040 Sqft               |  |
| Year Built:     | 2004                     |  |
| Lot Area:       | 3,150 Sqft               |  |