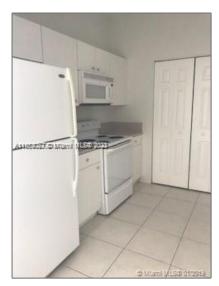

# Residential Lease For Rent

1,040 Sqft - 2283 NE 42nd Cir, Homestead, Florida 33033

### Basic Details

| Property Type:  | <b>Residential Lease</b> |  |
|-----------------|--------------------------|--|
| Listing Type:   | For Rent                 |  |
| Listing ID:     | A11354027                |  |
| Price:          | \$2,000                  |  |
| Bedrooms:       | 2                        |  |
| Bathrooms:      | 2                        |  |
| Square Footage: | 1,040 Sqft               |  |
| Year Built:     | 2004                     |  |
| Lot Area:       | 3,150 Sqft               |  |