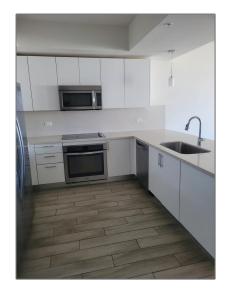

### Basic Details

| Property Type:  | <b>Residential Lease</b> |  |
|-----------------|--------------------------|--|
| Listing Type:   | For Rent                 |  |
| Listing ID:     | A11354017                |  |
| Price:          | \$3,350                  |  |
| Bedrooms:       | 1                        |  |
| Bathrooms:      | 1                        |  |
| Square Footage: | 945 Sqft                 |  |
| Year Built:     | 2015                     |  |