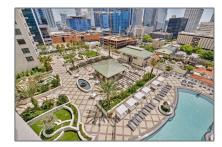

### Features

| √ Swimming Pool: | Other, Private |
|------------------|----------------|
|                  |                |
| √ Furnished:     | Unfurnished    |

Building Name: NINE AT MARY BRICKELL VIL