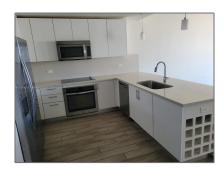

### Basic Details

| Property Type:  | <b>Residential Lease</b> |  |
|-----------------|--------------------------|--|
| Listing Type:   | For Rent                 |  |
| Listing ID:     | A11354017                |  |
| Price:          | \$3,350                  |  |
| Bedrooms:       | 1                        |  |
| Bathrooms:      | 1                        |  |
| Square Footage: | 945 Sqft                 |  |
| Year Built:     | 2015                     |  |