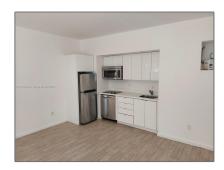

# Residential For Sale

 $585~\mathrm{Sqft}$  -  $1611~\mathrm{Meridian}$  Ave # 302, Miami Beach, Florida 33139

#### Basic Details

| Property Type:  | Residential |  |
|-----------------|-------------|--|
| Listing Type:   | For Sale    |  |
| Listing ID:     | A11353893   |  |
| Price:          | \$245,000   |  |
| Bedrooms:       | 1           |  |
| Bathrooms:      | 1           |  |
| Square Footage: | 585 Sqft    |  |
| Year Built:     | 2015        |  |