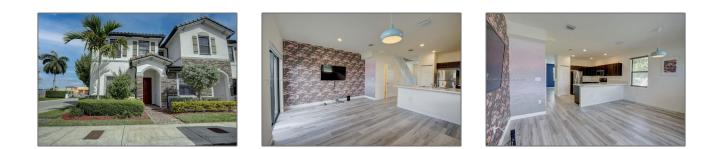

# **Residential Lease For Rent**

1,422 Sqft - 11429 SW 248th Ter, Homestead, Florida 33032

#### Basic **Details**

| Property Type:  | <b>Residential Lease</b> |  |
|-----------------|--------------------------|--|
| Listing Type:   | For Rent                 |  |
| Listing ID:     | A11353813                |  |
| Price:          | \$2,500                  |  |
| Bedrooms:       | 2                        |  |
| Bathrooms:      | 2                        |  |
| Half Bathrooms: | 1                        |  |
| Square Footage: | 1,422 Sqft               |  |
| Year Built:     | 2017                     |  |
| Lot Area:       | 1,858 Sqft               |  |

### Address Map

| Country:       | US                    |  |
|----------------|-----------------------|--|
| State:         | FL                    |  |
| County:        | Miami-Dade County     |  |
| City:          | Homestead             |  |
| Zipcode:       | 33032                 |  |
| Street:        | 11429 SW 248th<br>Ter |  |
| Building Name: | COCO PALM<br>ESTATES  |  |