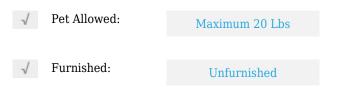

|
| A11353765                |                                                                  |
| \$4,500                  |                                                                  |
| 3                        |                                                                  |
| 2                        |                                                                  |
| 1,204 Sqft               |                                                                  |
| 1957                     |                                                                  |
| 6,423 Sqft               |                                                                  |
|                          | For Rent<br>A11353765<br>\$4,500<br>3<br>2<br>1,204 Sqft<br>1957 |

#### Features



### Address Map

| Country:       | US                         |  |
|----------------|----------------------------|--|
| State:         | FL                         |  |
| County:        | <b>Broward County</b>      |  |
| City:          | Hollywood                  |  |
| Zipcode:       | 33024                      |  |
| Street:        | 7410 Fillmore St           |  |
| Building Name: | BOULEVARD<br>HEIGHTS SEC 1 |  |
| Floor Number:  | 0                          |  |
| Longitude:     | W81° 45' 49.5''            |  |

#### Latitude:

## Agent Info



Daniel Lombardi ☎ (305) 695-1600 ☎ (786) 525-6127 ᢂ daniel@lomardiproperties.com