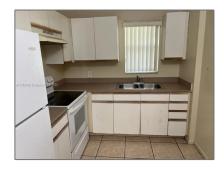

#### Basic **Details**

| Property Type:  | <b>Residential Lease</b> |  |
|-----------------|--------------------------|--|
| Listing Type:   | For Rent                 |  |
| Listing ID:     | A11353152                |  |
| Price:          | \$1,700                  |  |
| Bedrooms:       | 2                        |  |
| Bathrooms:      | 1                        |  |
| Square Footage: | 880 Sqft                 |  |
| Year Built:     | 1973                     |  |