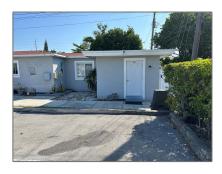

# **Residential Lease For Rent**

600 Sqft - 1315 N 22nd Ave # A3, Hollywood, Florida 33020

### Basic **Details**

| Property Type:  | <b>Residential Lease</b> |  |
|-----------------|--------------------------|--|
| Listing Type:   | For Rent                 |  |
| Listing ID:     | A11353977                |  |
| Price:          | \$1,675                  |  |
| Bedrooms:       | 1                        |  |
| Bathrooms:      | 1                        |  |
| Square Footage: | 600 Sqft                 |  |
| Year Built:     | 1961                     |  |
| Lot Area:       | 6,683 Sqft               |  |