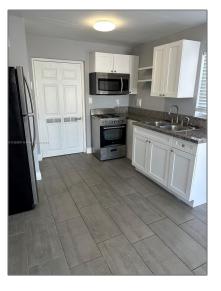

# **Residential Lease For Rent**

600 Sqft - 1315 N 22nd Ave # A3, Hollywood, Florida 33020

### Basic **Details**

| Property Type:  | <b>Residential Lease</b> |  |
|-----------------|--------------------------|--|
| Listing Type:   | For Rent                 |  |
| Listing ID:     | A11353977                |  |
| Price:          | \$1,675                  |  |
| Bedrooms:       | 1                        |  |
| Bathrooms:      | 1                        |  |
| Square Footage: | 600 Sqft                 |  |
| Year Built:     | 1961                     |  |
| Lot Area:       | 6,683 Sqft               |  |