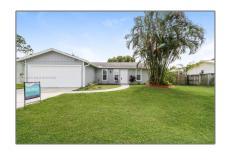

# Residential Lease For Rent

1,444 Sqft - 462 SE Streamlet Ave, Port St. Lucie, Florida 34983

### Basic Details

Property Type: **Residential Lease** For Rent Listing Type: Listing ID: A11353809 Price: \$2,265 Bedrooms: 3 Bathrooms: 2 Square Footage: 1,444 Sqft Year Built: 1986 Lot Area: 14,375 Sqft

## Address Map

| Country:       | US                          |  |
|----------------|-----------------------------|--|
| State:         | FL                          |  |
| County:        | St Lucie County             |  |
| City:          | Port St. Lucie              |  |
| Zipcode:       | 34983                       |  |
| Street:        | 462 SE Streamlet<br>Ave     |  |
| Building Name: | PORT ST LUCIE<br>SECTION 13 |  |
| Floor Number:  | 0                           |  |
|                |                             |  |