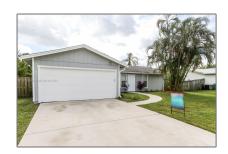

# Residential Lease For Rent

1,444 Sqft - 462 SE Streamlet Ave, Port St. Lucie, Florida 34983

### Basic Details

Property Type: **Residential Lease** For Rent Listing Type: Listing ID: A11353809 Price: \$2,265 Bedrooms: 3 Bathrooms: 2 Square Footage: 1,444 Sqft Year Built: 1986 Lot Area: 14,375 Sqft

## Address Map

| Country:       | US                          |  |
|----------------|-----------------------------|--|
| State:         | FL                          |  |
| County:        | St Lucie County             |  |
| City:          | Port St. Lucie              |  |
| Zipcode:       | 34983                       |  |
| Street:        | 462 SE Streamlet<br>Ave     |  |
| Building Name: | PORT ST LUCIE<br>SECTION 13 |  |
| Floor Number:  | 0                           |  |
|                |                             |  |