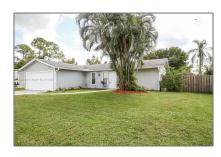

# Residential Lease For Rent

1,444 Sqft - 462 SE Streamlet Ave, Port St. Lucie, Florida 34983

### Basic Details

Property Type: **Residential Lease** For Rent Listing Type: Listing ID: A11353809 Price: \$2,265 Bedrooms: 3 Bathrooms: 2 Square Footage: 1,444 Sqft Year Built: 1986 Lot Area: 14,375 Sqft

## Address Map

| Country:       | US                          |  |
|----------------|-----------------------------|--|
| State:         | FL                          |  |
| County:        | St Lucie County             |  |
| City:          | Port St. Lucie              |  |
| Zipcode:       | 34983                       |  |
| Street:        | 462 SE Streamlet<br>Ave     |  |
| Building Name: | PORT ST LUCIE<br>SECTION 13 |  |
| Floor Number:  | 0                           |  |
|                |                             |  |