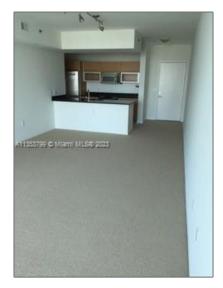

# Residential Lease For Rent

774 Sqft - 950 BRICKELL BAY DR # 2600, Unincorporated Dade County, Florida 33131

### Basic Details

| Property Type:  | Residential Lease |  |
|-----------------|-------------------|--|
| Listing Type:   | For Rent          |  |
| Listing ID:     | A11353799         |  |
| Price:          | \$3,000           |  |
| Bedrooms:       | 1                 |  |
| Bathrooms:      | 1                 |  |
| Square Footage: | 774 Sqft          |  |
| Year Built:     | 2008              |  |