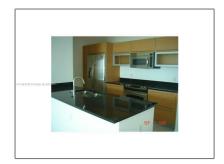

# Residential Lease For Rent

774 Sqft - 950 BRICKELL BAY DR # 2600, Unincorporated Dade County, Florida 33131

### Basic Details

| Property Type:  | Residential Lease |  |
|-----------------|-------------------|--|
| Listing Type:   | For Rent          |  |
| Listing ID:     | A11353799         |  |
| Price:          | \$3,000           |  |
| Bedrooms:       | 1                 |  |
| Bathrooms:      | 1                 |  |
| Square Footage: | 774 Sqft          |  |
| Year Built:     | 2008              |  |