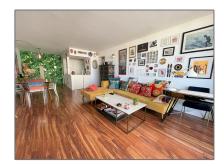

# Residential Lease For Rent

837 Sqft - 1200 West Ave # 1418, Miami Beach, Florida 33139

### Basic Details

| Property Type:  | <b>Residential Lease</b> |  |
|-----------------|--------------------------|--|
| Listing Type:   | For Rent                 |  |
| Listing ID:     | A11353735                |  |
| Price:          | \$3,200                  |  |
| Bedrooms:       | 1                        |  |
| Bathrooms:      | 1                        |  |
| Square Footage: | 837 Sqft                 |  |
| Year Built:     | 1965                     |  |

### Features

| $\sqrt{}$ | Swimming Pool: | Private                                  |
|-----------|----------------|------------------------------------------|
| $\sqrt{}$ | Pet Allowed:   | Restrictions Or Possible<br>Restrictions |
| $\sqrt{}$ | Furnished:     | Unfurnished                              |