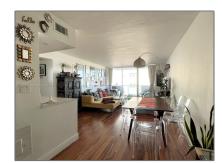

# Residential Lease For Rent

837 Sqft - 1200 West Ave # 1418, Miami Beach, Florida 33139

### Basic Details

| Property Type:  | <b>Residential Lease</b> |  |
|-----------------|--------------------------|--|
| Listing Type:   | For Rent                 |  |
| Listing ID:     | A11353735                |  |
| Price:          | \$3,200                  |  |
| Bedrooms:       | 1                        |  |
| Bathrooms:      | 1                        |  |
| Square Footage: | 837 Sqft                 |  |
| Year Built:     | 1965                     |  |

### Features

| $\sqrt{}$ | Swimming Pool: | Private                                  |
|-----------|----------------|------------------------------------------|
| $\sqrt{}$ | Pet Allowed:   | Restrictions Or Possible<br>Restrictions |
| $\sqrt{}$ | Furnished:     | Unfurnished                              |