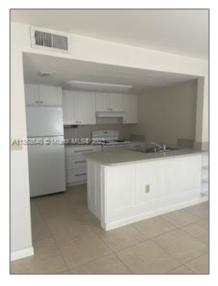

### **Basic Details**

| Property Type:  | <b>Residential Lease</b> |  |
|-----------------|--------------------------|--|
| Listing Type:   | For Rent                 |  |
| Listing ID:     | A11353640                |  |
| Price:          | \$2,650                  |  |
| Bedrooms:       | 2                        |  |
| Bathrooms:      | 2                        |  |
| Half Bathrooms: | 1                        |  |
| Square Footage: | 1,000 Sqft               |  |
| Year Built:     | 1986                     |  |