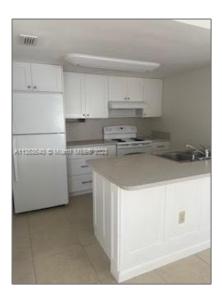

### **Basic Details**

| Property Type:  | <b>Residential Lease</b> |  |
|-----------------|--------------------------|--|
| Listing Type:   | For Rent                 |  |
| Listing ID:     | A11353640                |  |
| Price:          | \$2,650                  |  |
| Bedrooms:       | 2                        |  |
| Bathrooms:      | 2                        |  |
| Half Bathrooms: | 1                        |  |
| Square Footage: | 1,000 Sqft               |  |
| Year Built:     | 1986                     |  |