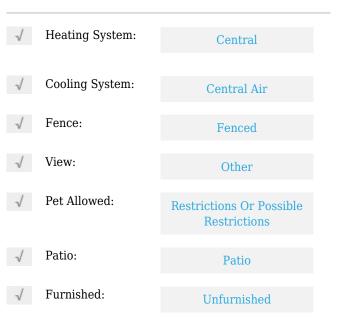

# **Residential Lease For Rent**

1,000 Sqft - 6825 SW 45th Ln # 5, Miami, Florida 33155









### **Basic Details**

| Property Type:  | <b>Residential Lease</b> |  |
|-----------------|--------------------------|--|
| Listing Type:   | For Rent                 |  |
| Listing ID:     | A11353640                |  |
| Price:          | \$2,650                  |  |
| Bedrooms:       | 2                        |  |
| Bathrooms:      | 2                        |  |
| Half Bathrooms: | 1                        |  |
| Square Footage: | 1,000 Sqft               |  |
| Year Built:     | 1986                     |  |

#### Features



## Address Map

| Country: | US                |
|----------|-------------------|
| State:   | FL                |
| County:  | Miami-Dade County |
| City:    | Miami             |
| Zipcode: | 33155             |

| Street:        | 6825 SW 45th Ln #<br>5    |  |
|----------------|---------------------------|--|
| Building Name: | GABLES POINT III<br>CONDO |  |
| Floor Number:  | 0                         |  |
| Longitude:     | W81° 41' 40.8''           |  |
| Latitude:      | N25° 43' 42''             |  |

# Agent Info



Daniel Lombardi ☎ (305) 695-1600 ☎ (786) 525-6127 ᢂ daniel@lomardiproperties.com