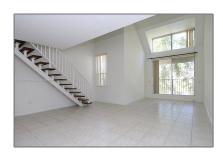

#### Basic Details

| Property Type:  | Residential Lease |  |
|-----------------|-------------------|--|
| Listing Type:   | For Rent          |  |
| Listing ID:     | A11353636         |  |
| Price:          | \$1,950           |  |
| Bedrooms:       | 1                 |  |
| Bathrooms:      | 1                 |  |
| Half Bathrooms: | 1                 |  |
| Square Footage: | 960 Sqft          |  |
| Year Built:     | 1970              |  |

#### Features

| $\sqrt{}$ | Swimming Pool:  | In Ground   |
|-----------|-----------------|-------------|
| $\sqrt{}$ | Heating System: | Central     |
| $\sqrt{}$ | Cooling System: | Central Air |
| $\sqrt{}$ | View:           | Garden      |
| $\sqrt{}$ | Furnished:      | Unfurnished |