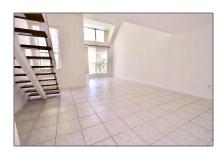

#### Basic Details

| Property Type:  | Residential Lease |  |
|-----------------|-------------------|--|
| Listing Type:   | For Rent          |  |
| Listing ID:     | A11353636         |  |
| Price:          | \$1,950           |  |
| Bedrooms:       | 1                 |  |
| Bathrooms:      | 1                 |  |
| Half Bathrooms: | 1                 |  |
| Square Footage: | 960 Sqft          |  |
| Year Built:     | 1970              |  |

#### Features

| $\sqrt{}$ | Swimming Pool:  | In Ground   |
|-----------|-----------------|-------------|
| $\sqrt{}$ | Heating System: | Central     |
| $\sqrt{}$ | Cooling System: | Central Air |
| $\sqrt{}$ | View:           | Garden      |
| $\sqrt{}$ | Furnished:      | Unfurnished |