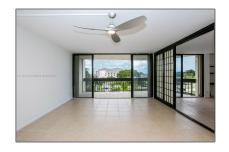

# Residential For Sale

1,294 Sqft - 2400 Presidential Way # 403, West Palm Beach, Florida 33401

### Basic Details

| Property Type:  | Residential |  |
|-----------------|-------------|--|
| Listing Type:   | For Sale    |  |
| Listing ID:     | A11353318   |  |
| Price:          | \$370,000   |  |
| Bedrooms:       | 2           |  |
| Bathrooms:      | 2           |  |
| Square Footage: | 1,294 Sqft  |  |
| Year Built:     | 1972        |  |

## Features

| √ Heating System: | Central, Electric            |
|-------------------|------------------------------|
| ✓ Cooling System: | Central Air, Electric        |
| √ View:           | Pool Area View, Golf<br>View |
| √ Patio:          | Open Balcony                 |