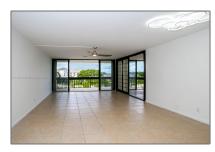

# Residential For Sale

1,294 Sqft - 2400 Presidential Way # 403, West Palm Beach, Florida 33401

### Basic Details

| Property Type:  | Residential |  |
|-----------------|-------------|--|
| Listing Type:   | For Sale    |  |
| Listing ID:     | A11353318   |  |
| Price:          | \$370,000   |  |
| Bedrooms:       | 2           |  |
| Bathrooms:      | 2           |  |
| Square Footage: | 1,294 Sqft  |  |
| Year Built:     | 1972        |  |

## Features

| √ Heating System: | Central, Electric            |
|-------------------|------------------------------|
| ✓ Cooling System: | Central Air, Electric        |
| √ View:           | Pool Area View, Golf<br>View |
| √ Patio:          | Open Balcony                 |