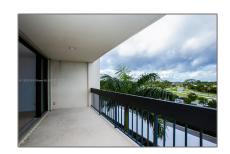

## Features

| √ Heating System: | Central, Electric            |
|-------------------|------------------------------|
| ✓ Cooling System: | Central Air, Electric        |
| √ View:           | Pool Area View, Golf<br>View |
| √ Patio:          | Open Balcony                 |