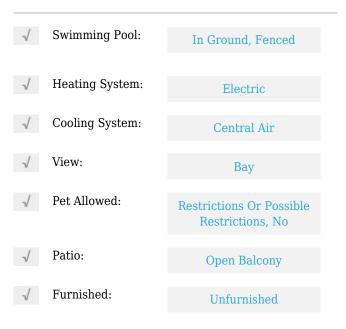

# **Residential Lease For Rent**

791 Sqft - 2101 Brickell Ave # 2111, Miami, Florida 33129









### **Basic Details**

| Property Type:  | <b>Residential Lease</b> |  |
|-----------------|--------------------------|--|
| Listing Type:   | For Rent                 |  |
| Listing ID:     | A11352521                |  |
| Price:          | \$3,400                  |  |
| Bedrooms:       | 1                        |  |
| Bathrooms:      | 1                        |  |
| Square Footage: | 791 Sqft                 |  |
| Year Built:     | 2004                     |  |
|                 |                          |  |

#### Features



## Address Map

| County:  | Miami-Dade County |  |
|----------|-------------------|--|
| State:   | FL                |  |
| Country: | US                |  |

| City:          | Miami                        |  |
|----------------|------------------------------|--|
| Zipcode:       | 33129                        |  |
| Street:        | 2101 Brickell Ave #<br>2111  |  |
| Building Name: | SKYLINE ON<br>BRICKELL CONDO |  |
| Floor Number:  | 0                            |  |
| Longitude:     | W81° 48' 3''                 |  |
| Latitude:      | N25° 45' 8.9''               |  |

# Agent Info



Daniel Lombardi ☎ (305) 695-1600 ☎ (786) 525-6127 ᢂ daniel@lomardiproperties.com