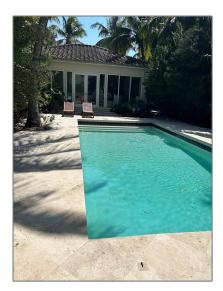

### Basic **Details**

| Property Type:  | <b>Residential Lease</b> |  |
|-----------------|--------------------------|--|
| Listing Type:   | For Rent                 |  |
| Listing ID:     | A11353492                |  |
| Price:          | \$15,000                 |  |
| Bedrooms:       | 3                        |  |
| Bathrooms:      | 2                        |  |
| Square Footage: | 1,530 Sqft               |  |
| Year Built:     | 1948                     |  |
| Lot Area:       | 7,500 Sqft               |  |

#### Features

 $\checkmark$  Swimming Pool:

Above Ground

 $\checkmark$  Furnished:

Furnished