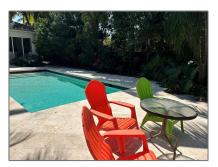

### Basic **Details**

| Property Type:  | <b>Residential Lease</b> |  |
|-----------------|--------------------------|--|
| Listing Type:   | For Rent                 |  |
| Listing ID:     | A11353492                |  |
| Price:          | \$15,000                 |  |
| Bedrooms:       | 3                        |  |
| Bathrooms:      | 2                        |  |
| Square Footage: | 1,530 Sqft               |  |
| Year Built:     | 1948                     |  |
| Lot Area:       | 7,500 Sqft               |  |

#### Features

 $\checkmark$  Swimming Pool:

Above Ground

 $\checkmark$  Furnished:

Furnished