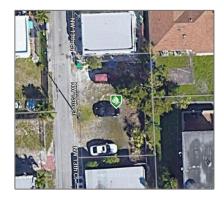

## Land/boat Docks For Sale

- 2409 NW 13th Ct, Miami, Florida 33142

## Address Map

| Country:       | US                      |  |
|----------------|-------------------------|--|
| State:         | FL                      |  |
| County:        | Miami-Dade County       |  |
| City:          | Miami                   |  |
| Zipcode:       | 33142                   |  |
| Street:        | 2409 NW 13th Ct         |  |
| Building Name: | WEST END PARK<br>AMD PL |  |
| Floor Number:  | 0                       |  |
| Longitude:     | W81° 46' 54.7''         |  |
| Latitude:      | N25° 47' 58.3''         |  |