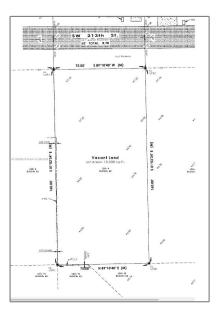

## Basic Details

| Property Type: | Land/boat Docks |
|----------------|-----------------|
| Listing Type:  | For Sale        |
| Listing ID:    | A11353298       |
| Price:         | \$250,000       |
| Lot Area:      | 12,000 Sqft     |