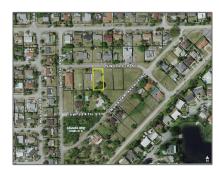

## Address Map

| US                       |                                                                                               |
|--------------------------|-----------------------------------------------------------------------------------------------|
| FL                       |                                                                                               |
| <b>Miami-Dade County</b> |                                                                                               |
| <b>Cutler Bay</b>        |                                                                                               |
| 33189                    |                                                                                               |
| 9830 SW 213th St         |                                                                                               |
| LINCOLN CITY SEC<br>G    |                                                                                               |
| 0                        |                                                                                               |
| W81° 38' 56"             |                                                                                               |
| N25° 34' 8.9''           |                                                                                               |
|                          | FL Miami-Dade County  Cutler Bay  33189  9830 SW 213th St  LINCOLN CITY SEC G 0  W81° 38' 56" |