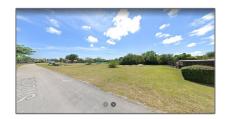

## Land/boat Docks For Sale

- 9830 SW 213th St, Cutler Bay, Florida 33189









## Basic Details

| Property Type: | Land/boat Docks |
|----------------|-----------------|
| Listing Type:  | For Sale        |
| Listing ID:    | A11353298       |
| Price:         | \$250,000       |
| Lot Area:      | 12,000 Sqft     |

## Address Map

| US                       |                                                                                               |
|--------------------------|-----------------------------------------------------------------------------------------------|
| FL                       |                                                                                               |
| <b>Miami-Dade County</b> |                                                                                               |
| <b>Cutler Bay</b>        |