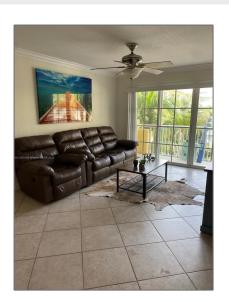

### Basic Details

| Property Type:  | <b>Residential Lease</b> |  |
|-----------------|--------------------------|--|
| Listing Type:   | For Rent                 |  |
| Listing ID:     | A11353186                |  |
| Price:          | \$2,200                  |  |
| Bedrooms:       | 1                        |  |
| Bathrooms:      | 1                        |  |
| Square Footage: | 660 Sqft                 |  |
| Year Built:     | 1966                     |  |

### Features

| √         | Swimming Pool: | Above Ground     |
|-----------|----------------|------------------|
| $\sqrt{}$ | Pet Allowed:   | More Than 20 Lbs |
| $\sqrt{}$ | Furnished:     | Unfurnished      |