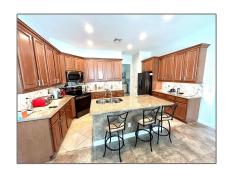

# Residential Lease For Rent

2,086 Sqft - 9212 Short Chip Cir, Port St. Lucie, Florida 34986

### Basic Details

| Property Type:  | <b>Residential Lease</b> |  |
|-----------------|--------------------------|--|
| Listing Type:   | For Rent                 |  |
| Listing ID:     | A11351013                |  |
| Price:          | \$3,600                  |  |
| Bedrooms:       | 3                        |  |
| Bathrooms:      | 2                        |  |
| Square Footage: | 2,086 Sqft               |  |
| Year Built:     | 2005                     |  |
| Lot Area:       | 6,970 Sqft               |  |