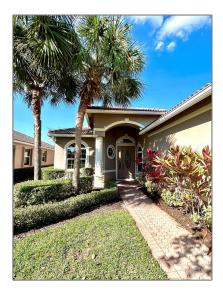

# Residential Lease For Rent

2,086 Sqft - 9212 Short Chip Cir, Port St. Lucie, Florida 34986

### Basic Details

| Property Type:  | <b>Residential Lease</b> |  |
|-----------------|--------------------------|--|
| Listing Type:   | For Rent                 |  |
| Listing ID:     | A11351013                |  |
| Price:          | \$3,600                  |  |
| Bedrooms:       | 3                        |  |
| Bathrooms:      | 2                        |  |
| Square Footage: | 2,086 Sqft               |  |
| Year Built:     | 2005                     |  |
| Lot Area:       | 6,970 Sqft               |  |