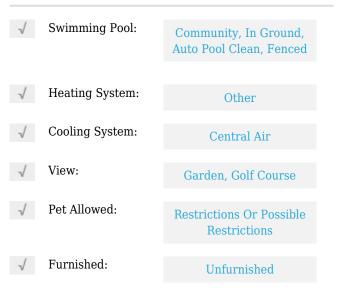

# **Residential Lease For Rent**

1,153 Sqft - 321 S Shore Dr#9, Miami Beach, Florida 33141





#### **Basic Details**

| Property Type:  | <b>Residential Lease</b> |  |
|-----------------|--------------------------|--|
| Listing Type:   | For Rent                 |  |
| Listing ID:     | A11352418                |  |
| Price:          | \$3,000                  |  |
| Bedrooms:       | 2                        |  |
| Bathrooms:      | 2                        |  |
| Square Footage: | 1,153 Sqft               |  |
| Year Built:     | 1950                     |  |

#### Features



### Address Map

| Country:       | US                 |  |
|----------------|--------------------|--|
| State:         | FL                 |  |
| County:        | Miami-Dade County  |  |
| City:          | Miami Beach        |  |
| Zipcode:       | 33141              |  |
| Street:        | 321 S Shore Dr # 9 |  |
| Building Name: | Tee Time           |  |
| Floor Number:  | 0                  |  |
| Longitude:     | W81° 51' 57.8''    |  |
| Latitude:      | N25° 51' 27.6''    |  |

## Agent Info



Daniel Lombardi ☎ (305) 695-1600 ☎ (786) 525-6127 ᢂ daniel@lomardiproperties.com