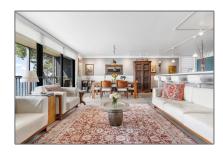

# Residential For Sale

1,300 Sqft - 105 Lake Emerald Dr # 216, Oakland Park, Florida 33309

### Basic Details

| Property Type:  | Residential |  |
|-----------------|-------------|--|
| Listing Type:   | For Sale    |  |
| Listing ID:     | A11349982   |  |
| Price:          | \$320,000   |  |
| Bedrooms:       | 2           |  |
| Bathrooms:      | 2           |  |
| Square Footage: | 1,300 Sqft  |  |
| Year Built:     | 1982        |  |

### Features

| √ Heating System: | Central, Electric              |
|-------------------|--------------------------------|
| ✓ Cooling System: | Central Air, Ceiling<br>Fan(s) |
| √ View:           | Lake                           |
| √ Pet Allowed:    | Maximum 20 Lbs                 |
| √ Patio:          | Open Balcony                   |