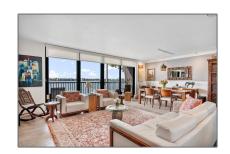

# Residential For Sale

1,300 Sqft - 105 Lake Emerald Dr # 216, Oakland Park, Florida 33309

### Basic Details

| Property Type:  | Residential |  |
|-----------------|-------------|--|
| Listing Type:   | For Sale    |  |
| Listing ID:     | A11349982   |  |
| Price:          | \$320,000   |  |
| Bedrooms:       | 2           |  |
| Bathrooms:      | 2           |  |
| Square Footage: | 1,300 Sqft  |  |
| Year Built:     | 1982        |  |

### Features

| √ Heating System: | Central, Electric              |
|-------------------|--------------------------------|
| ✓ Cooling System: | Central Air, Ceiling<br>Fan(s) |
| √ View:           | Lake                           |
| √ Pet Allowed:    | Maximum 20 Lbs                 |
| √ Patio:          | Open Balcony                   |