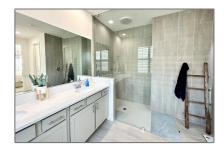

#### Basic Details

| Property Type:  | <b>Residential Lease</b> |  |
|-----------------|--------------------------|--|
| Listing Type:   | For Rent                 |  |
| Listing ID:     | A11351157                |  |
| Price:          | \$3,100                  |  |
| Bedrooms:       | 3                        |  |
| Bathrooms:      | 2                        |  |
| Square Footage: | 1,724 Sqft               |  |
| Year Built:     | 2021                     |  |
| Lot Area:       | 5,619 Sqft               |  |

#### Features

| Heating System: | Electric, Solar                                      |
|-----------------|------------------------------------------------------|
| Cooling System: | Other, Central Air,<br>Electric                      |
| Fence:          | Fenced                                               |
| View:           | Garden                                               |
| Pet Allowed:    | Restrictions Or Possible<br>Restrictions             |
| Patio:          | Patio, Porch/balcony                                 |
| Furnished:      | Unfurnished                                          |
|                 | Cooling System:  Fence:  View:  Pet Allowed:  Patio: |