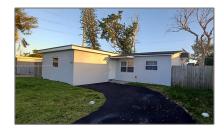

# Residential Lease For Rent

1,347 Sqft - 6410 Sheridan St # 6410, Hollywood, Florida 33024

## Basic Details

Property Type: **Residential Lease** Listing Type: **For Rent** Listing ID: A11351943 Price: \$3,300 Bedrooms: 4 2 Bathrooms: Square Footage: 1,347 Sqft Year Built: **1973** Lot Area: 5,717 Sqft

## Address Map

US Country: State:  $\mathbf{FL}$ County: **Broward County** City: Hollywood Zipcode: 33024 Street: 6410 Sheridan St # 6410 **Building Name: DRIFTWOOD PLAZA ADD** Floor Number: 0 W81° 46' 59" Longitude: