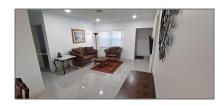

## Basic Details

Property Type: **Residential Lease** Listing Type: **For Rent** Listing ID: A11351943 Price: \$3,300 Bedrooms: 4 2 Bathrooms: Square Footage: 1,347 Sqft Year Built: **1973** Lot Area: 5,717 Sqft

## **Features**

| √ Heating System: | Central     |
|-------------------|-------------|
| √ View:           | Garden      |
| √ Patio:          | Patio       |
| √ Furnished:      | Unfurnished |