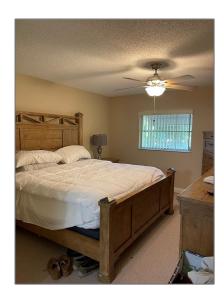

### Basic Details

| Property Type:  | Residential |  |
|-----------------|-------------|--|
| Listing Type:   | For Sale    |  |
| Listing ID:     | A11352050   |  |
| Price:          | \$250,000   |  |
| Bedrooms:       | 2           |  |
| Bathrooms:      | 2           |  |
| Square Footage: | 1,200 Sqft  |  |
| Year Built:     | 1980        |  |