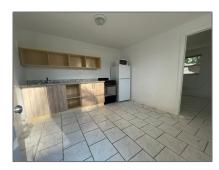

### Basic Details

| Property Type:  | <b>Residential Lease</b> |  |
|-----------------|--------------------------|--|
| Listing Type:   | For Rent                 |  |
| Listing ID:     | A11352029                |  |
| Price:          | \$1,350                  |  |
| Bedrooms:       | 1                        |  |
| Bathrooms:      | 1                        |  |
| Square Footage: | 2,622 Sqft               |  |
| Year Built:     | 1959                     |  |
| Lot Area:       | 9,000 Sqft               |  |

### Features

| $\sqrt{}$ | Fence:      | Fenced            |
|-----------|-------------|-------------------|
| $\sqrt{}$ | Pet Allowed |                   |
| $\sqrt{}$ | Patio:      | Patio, Open Porch |
| $\sqrt{}$ | Furnished:  | Unfurnished       |