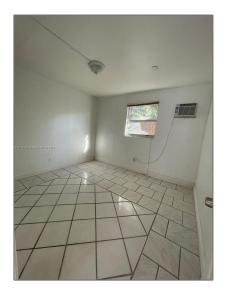

### Basic Details

| Property Type:  | <b>Residential Lease</b> |  |
|-----------------|--------------------------|--|
| Listing Type:   | For Rent                 |  |
| Listing ID:     | A11352029                |  |
| Price:          | \$1,350                  |  |
| Bedrooms:       | 1                        |  |
| Bathrooms:      | 1                        |  |
| Square Footage: | 2,622 Sqft               |  |
| Year Built:     | 1959                     |  |
| Lot Area:       | 9,000 Sqft               |  |

### Features

| $\sqrt{}$ | Fence:      | Fenced            |
|-----------|-------------|-------------------|
| $\sqrt{}$ | Pet Allowed |                   |
| $\sqrt{}$ | Patio:      | Patio, Open Porch |
| $\sqrt{}$ | Furnished:  | Unfurnished       |