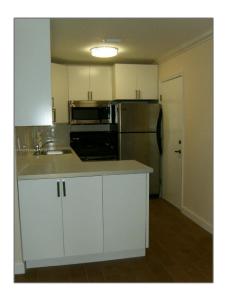

# Residential For Sale

835 Sqft - 14500 SW 88th Ave # 258, Palmetto Bay, Florida 33176

#### Basic Details

| Property Type:  | Residential |  |
|-----------------|-------------|--|
| Listing Type:   | For Sale    |  |
| Listing ID:     | A11350789   |  |
| Price:          | \$319,000   |  |
| Bedrooms:       | 2           |  |
| Bathrooms:      | 2           |  |
| Square Footage: | 835 Sqft    |  |
| Year Built:     | 1969        |  |
|                 |             |  |