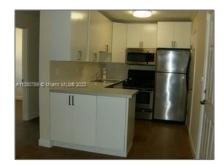

# Residential For Sale

835 Sqft - 14500 SW 88th Ave # 258, Palmetto Bay, Florida 33176

#### Basic Details

| Property Type:  | Residential |  |
|-----------------|-------------|--|
| Listing Type:   | For Sale    |  |
| Listing ID:     | A11350789   |  |
| Price:          | \$319,000   |  |
| Bedrooms:       | 2           |  |
| Bathrooms:      | 2           |  |
| Square Footage: | 835 Sqft    |  |
| Year Built:     | 1969        |  |
|                 |             |  |