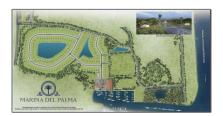

### **Features**

√ View:

Other Water View

Building Name: Marina Del Palma

Floor Number:

Longitude: **W82° 50' 47.8''** 

Latitude: **N29° 30' 2.1''** 