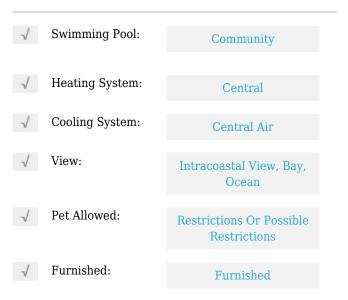

# **Residential Lease For Rent**

1,090 Sqft - 1402 Brickell Bay Dr#1401, Miami, Florida 33131









#### **Basic Details**

| Property Type:  | <b>Residential Lease</b> |  |
|-----------------|--------------------------|--|
| Listing Type:   | For Rent                 |  |
| Listing ID:     | A11350094                |  |
| Price:          | \$4,500                  |  |
| Bedrooms:       | 2                        |  |
| Bathrooms:      | 2                        |  |
| Square Footage: | 1,090 Sqft               |  |
| Year Built:     | 1994                     |  |

#### Features



### Address Map

| County:  | Miami-Dade County |  |
|----------|-------------------|--|
| State:   | FL                |  |
| Country: | US                |  |

| City:          | Miami                          |  |
|----------------|--------------------------------|--|
| Zipcode:       | 33131                          |  |
| Street:        | 1402 Brickell Bay<br>Dr # 1401 |  |
| Building Name: | COMMODORE BAY<br>CONDO         |  |
| Floor Number:  | 0                              |  |
| Longitude:     | W81° 48' 36.6''                |  |
| Latitude:      | N25° 45' 33.7''                |  |

## Agent Info



Daniel Lombardi ☎ (305) 695-1600 ☎ (786) 525-6127 ᢂ daniel@lomardiproperties.com