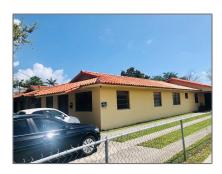

# Residential Lease For Rent

1,500 Sqft - 3250 SW 23rd St # 1, Miami, Florida  $33145\,$ 

#### Basic Details

| Property Type:  | Residential Lease |  |
|-----------------|-------------------|--|
| Listing Type:   | For Rent          |  |
| Listing ID:     | A11350816         |  |
| Price:          | \$3,300           |  |
| Bedrooms:       | 3                 |  |
| Bathrooms:      | 2                 |  |
| Square Footage: | 1,500 Sqft        |  |
| Year Built:     | 1989              |  |
| Lot Area:       | 7,500 Sqft        |  |

### Address Map

| Country:       | US                     |  |
|----------------|------------------------|--|
| State:         | FL                     |  |
| County:        | Miami-Dade County      |  |
| City:          | Miami                  |  |
| Zipcode:       | 33145                  |  |
| Street:        | 3250 SW 23rd St #<br>1 |  |
| Building Name: | HORTA SUB              |  |
| Floor Number:  | 0                      |  |
|                |                        |  |