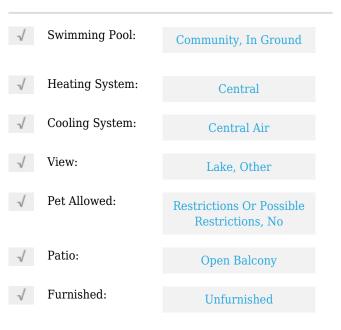

# **Residential Lease For Rent**

1,143 Sqft - 8365 SW 152nd Ave # 210, Miami, Florida 33193









#### **Basic Details**

| Property Type:  | <b>Residential Lease</b> |  |
|-----------------|--------------------------|--|
| Listing Type:   | For Rent                 |  |
| Listing ID:     | A11349927                |  |
| Price:          | \$2,350                  |  |
| Bedrooms:       | 2                        |  |
| Bathrooms:      | 2                        |  |
| Square Footage: | 1,143 Sqft               |  |
| Year Built:     | 1984                     |  |

#### Features



### Address Map

| Country: | US                |
|----------|-------------------|
| State:   | FL                |
| County:  | Miami-Dade County |
| City:    | Miami             |
| Zipcode: | 33193             |

| Street:        | 8365 SW 152nd Ave<br># 210 |  |
|----------------|----------------------------|--|
| Building Name: | VERABELLA FALLS<br>CONDO   |  |
| Floor Number:  | 0                          |  |
| Longitude:     | W81° 33' 42''              |  |
| Latitude:      | N25° 41' 19''              |  |

## Agent Info



Daniel Lombardi ☎ (305) 695-1600 ☎ (786) 525-6127 ᢂ daniel@lomardiproperties.com