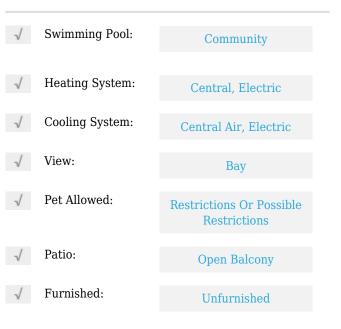

# **Residential Lease For Rent**

1,060 Sqft - 2900 NE 7th Ave **#** 2201, Miami, Florida 33137









### **Basic Details**

| Property Type:  | <b>Residential Lease</b> |  |
|-----------------|--------------------------|--|
| Listing Type:   | For Rent                 |  |
| Listing ID:     | A11351674                |  |
| Price:          | \$5,200                  |  |
| Bedrooms:       | 2                        |  |
| Bathrooms:      | 2                        |  |
| Half Bathrooms: | 1                        |  |
| Square Footage: | 1,060 Sqft               |  |
| Year Built:     | 2017                     |  |

#### Features



## Address Map

| Country: | US                |
|----------|-------------------|
| State:   | FL                |
| County:  | Miami-Dade County |
| City:    | Miami             |
| Zipcode: | 33137             |

| Street:        | 2900 NE 7th Ave #<br>2201 |  |
|----------------|---------------------------|--|
| Building Name: | BISCAYNE BEACH<br>CONDO   |  |
| Floor Number:  | 0                         |  |
| Longitude:     | W81° 48' 51.2''           |  |
| Latitude:      | N25° 48' 18.2''           |  |

# Agent Info



Daniel Lombardi ☎ (305) 695-1600 ☎ (786) 525-6127 ᢂ daniel@lomardiproperties.com