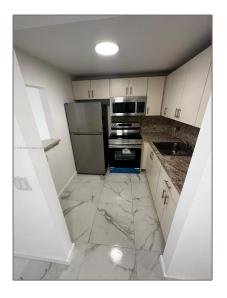

#### Basic Details

| Property Type:  | <b>Residential Lease</b> |  |
|-----------------|--------------------------|--|
| Listing Type:   | For Rent                 |  |
| Listing ID:     | A11351000                |  |
| Price:          | \$1,600                  |  |
| Bedrooms:       | 1                        |  |
| Bathrooms:      | 1                        |  |
| Square Footage: | 702 Sqft                 |  |
| Year Built:     | 1969                     |  |
| Lot Area:       | 43,560 Sqft              |  |