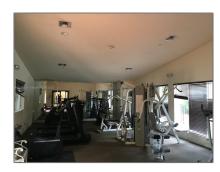

#### Features

| √ Swimming Pool:  | In Ground   |
|-------------------|-------------|
| ✓ Cooling System: | Central Air |
| √ Furnished:      | Unfurnished |