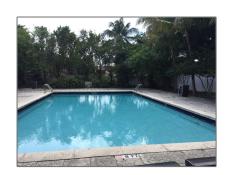

#### Features

| √ Swimming Pool:  | In Ground   |
|-------------------|-------------|
| ✓ Cooling System: | Central Air |
| √ Furnished:      | Unfurnished |