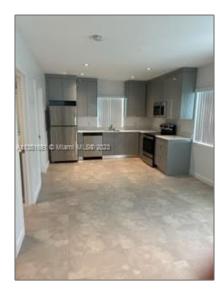

# Residential Lease For Rent

1,196 Sqft - 2331 SW 58th Ave # 2, Miami, Florida 33155

### Basic Details

| Property Type:  | Residential Lease |  |
|-----------------|-------------------|--|
| Listing Type:   | For Rent          |  |
| Listing ID:     | A11351651         |  |
| Price:          | \$2,750           |  |
| Bedrooms:       | 2                 |  |
| Bathrooms:      | 1                 |  |
| Square Footage: | 1,196 Sqft        |  |
| Year Built:     | 1950              |  |
| Lot Area:       | 11,440 Sqft       |  |