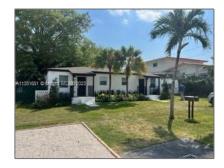

# Residential Lease For Rent

1,196 Sqft - 2331 SW 58th Ave # 2, Miami, Florida 33155

### Basic Details

| Property Type:  | Residential Lease |  |
|-----------------|-------------------|--|
| Listing Type:   | For Rent          |  |
| Listing ID:     | A11351651         |  |
| Price:          | \$2,750           |  |
| Bedrooms:       | 2                 |  |
| Bathrooms:      | 1                 |  |
| Square Footage: | 1,196 Sqft        |  |
| Year Built:     | 1950              |  |
| Lot Area:       | 11,440 Sqft       |  |