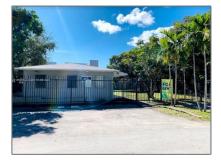

# **Residential Lease For Rent**

650 Sqft - 738 NE 86th St # 7, Miami, Florida 33138

#### Basic **Details**

| Property Type:  | <b>Residential Lease</b> |  |
|-----------------|--------------------------|--|
| Listing Type:   | For Rent                 |  |
| Listing ID:     | A11351576                |  |
| Price:          | \$1,600                  |  |
| Bedrooms:       | 1                        |  |
| Bathrooms:      | 1                        |  |
| Square Footage: | 650 Sqft                 |  |
| Year Built:     | 1953                     |  |
| Lot Area:       | 21,780 Sqft              |  |

### Address Map

| Country: | US                |
|----------|-------------------|
| country. | 65                |
| State:   | FL                |
| County:  | Miami-Dade County |
| City:    | Miami             |
| Zipcode: | 33138             |

| Street:        | 738 NE 86th St # 7  |  |
|----------------|---------------------|--|
| Building Name: | BISCAYNE<br>HEIGHTS |  |
| Floor Number:  | 0                   |  |
| Longitude:     | W81° 49' 5.2''      |  |
| Latitude:      | N25° 51' 15.4''     |  |