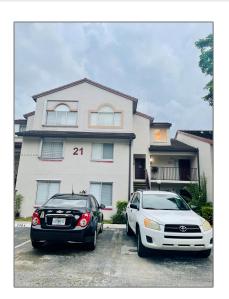

### Basic Details

| Property Type:  | Residential Lease |  |
|-----------------|-------------------|--|
| Listing Type:   | For Rent          |  |
| Listing ID:     | A11351143         |  |
| Price:          | \$2,600           |  |
| Bedrooms:       | 2                 |  |
| Bathrooms:      | 2                 |  |
| Square Footage: | 1,312 Sqft        |  |
| Year Built:     | 1987              |  |

### Features

| $\sqrt{}$ | Fence:       | Fenced      |
|-----------|--------------|-------------|
| $\sqrt{}$ | Pet Allowed: | Dogs Ok     |
| $\sqrt{}$ | Furnished:   | Unfurnished |

Building Name: PARC VISTA CONDO