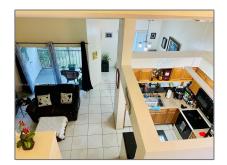

### Basic Details

| Property Type:  | Residential Lease |  |
|-----------------|-------------------|--|
| Listing Type:   | For Rent          |  |
| Listing ID:     | A11351143         |  |
| Price:          | \$2,600           |  |
| Bedrooms:       | 2                 |  |
| Bathrooms:      | 2                 |  |
| Square Footage: | 1,312 Sqft        |  |
| Year Built:     | 1987              |  |