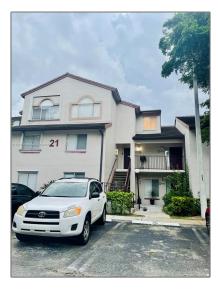

### Basic Details

| Property Type:  | Residential Lease |  |
|-----------------|-------------------|--|
| Listing Type:   | For Rent          |  |
| Listing ID:     | A11351143         |  |
| Price:          | \$2,600           |  |
| Bedrooms:       | 2                 |  |
| Bathrooms:      | 2                 |  |
| Square Footage: | 1,312 Sqft        |  |
| Year Built:     | 1987              |  |

### Features

| $\sqrt{}$ | Fence:       | Fenced      |
|-----------|--------------|-------------|
| $\sqrt{}$ | Pet Allowed: | Dogs Ok     |
| $\sqrt{}$ | Furnished:   | Unfurnished |

Building Name: PARC VISTA CONDO